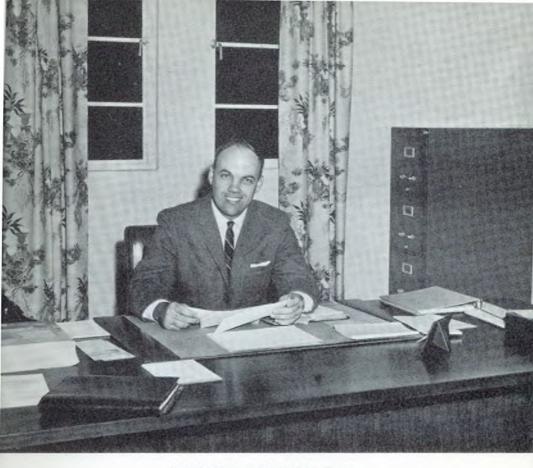

Property

WILLIAM G. BELLSHAW, Dean

The Dean of the Seminary is one of the promising young scholars of our movement who has given valuable academic leadership during these formative days. He comes from a distinguished Conservative Baptist family which Is well-known in the Bay Area. His early years of training in a Baptist parsonage and various positions of area youth leadership have given him an appreciation of the unique position which our movement has assumed in the evangelical world. Upon graduation from a San Francisco high school he took his undergraduate liberal arts work at San Francisco State College where he received the BA degree. He then spent several years in theological studies at Dallas Theological Seminary which awarded the ThM degree. A graduate program has been undertaken at San Francisco State College which will lead to the MA degree. Pastoral experience began when he served as assistant pastor of a Baptist church in the Dallas area. Immediately upon graduation from Dallas, Mr. Bellshaw was called to the faculty of Western Conservative Baptist Theological Seminary in Portland, Oregon where he served as Professor of New Testament. He developed in the esteem of his colleagues and was chosen as Chairman of the faculty. After four years at Western, he accepted the call to the pastorate of the Metropolitan Baptist Church of Richmond, California, where he has enjoyed a challenging ministry in a great city. His coming to the faculty of the San Francisco Conservative Baptist Theological Seminary at a strategic moment was one of the greatest blessings of the past year.