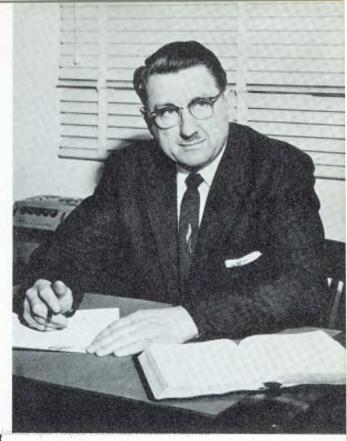

ARNO Q. WENIGER, D.D. Administrative Vice-President

The Board of Trustees recognized that the rapidly growing and developing Seminary needed an administrative and business mind to direct and co-ordinate its many affairs and so after careful and prayerful consideration they appointed Dr. Arno Q. Weniger as Administrative Vice-President. Although Pastor of a city church which, by its nature and location, demands all that one can give it, yet Dr. Weniger seems to be able somehow to find additional time for this important office. Because of his proximity to the Seminary and the splendid relationship existing between it and the Hamilton Square Baptist Church, which he serves as Pastor, the appointment proved to be a wise one. Dr. Weniger comes to office well-qualified by experience having been associated with three other seminaries in their direction. He has held four previous pastorates: First Baptist Church, Pipestone, Minnesota; First Baptist Church, Bend, Oregon; Mount Pleasant Baptist Church, Vancouver, British Columbia, Canada; Calvary Baptist Church, Salem, Oregon, and now the Hamilton Square Baptist Church for the past nineteen years. He comes from a family of preachers, being the second oldest of five preaching brothers. He is a graduate (1928) of what became known as the Northwestern Schools of Minneapolis which later honored him with the degree of Doctor of Divinity, and the Western Conservative Baptist Theological Seminary which conferred upon him the Bachelor of Theology degree in 1939. He has held numerous offices in the Conservative Baptist movement including the presidency of the Conservative Baptist Association of America for two years and membership on the Conservative Baptist Home Mission Society Board of Directors. Dr. Weniger serves efficiently and sacrificially in his office as Administrative Vice-President without salary.