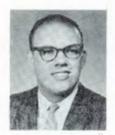

ARNO Q. WENIGER, D.D. Administrative Vice-President

The Board of Trustees recognized that the rapidly growing and developing Seminary needed an administrative and business mind to direct and co-ordinate its many affairs and so after careful and prayerful consideration they appointed Dr. Arno Q. Weniger as Administrative Vice-President. Although Pastor of a city church which, by its nature and location, demands all that one can give it, yet Dr. Weniger seems to be able somehow to find additional time for this important office. Because of his proximity to the Seminary and the splendid relationship existing between it and the Hamilton Square Baptist Church, which he serves as Pastor, the appointment proved to be a wise one. Dr. Weniger comes to office well-qualified by experience having been associated with three other seminaries in their direction. He has held four previous pastorates: First Baptist Church, Pipestone, Minnesota; First Baptist Church, Bend, Oregon; Mount Pleasant Baptist Church, Vancouver, British Columbia, Canada; Calvary Baptist Church, Salem, Oregon, and now the Hamilton Square Baptist Church for the past nineteen years. He comes from a family of preachers, being the second oldest of five preaching brothers. He is a graduate (1928) of what became known as the Northwestern Schools of Minneapolis which later honored him with the degree of Doctor of Divinity, and the Western Conservative Baptist Theological Seminary which conferred upon him the Bachelor of Theology degree in 1939. He has held numerous offices in the Conservative Baptist movement including the presidency of the Conservative Baptist Association of America for two years and membership on the Conservative Baptist Home Mission Society Board of Directors. Dr. Weniger serves efficiently and sacrificially in his office as Administrative Vice-President without salary.